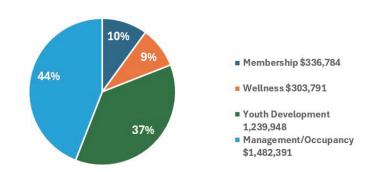

## HOW WE INVEST IN OUR COMMUNITY!

Youth Development \$575,352
Healthy Living \$266,625
Social Responsibility \$267,923