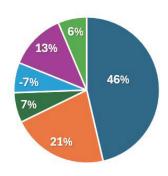

## **HOW MUCH DO WE RECEIVE AS A CHARITY?**

Childcare Resource and Referral Annual Campaign Revenue Foundation Grants Endowment Building Endowment Illinois State Board of Education Comcast Nicor \$365,595 \$136,128 \$22,460 \$1,117,1723 \$34,270 \$43,719 \$7,500 \$5,000